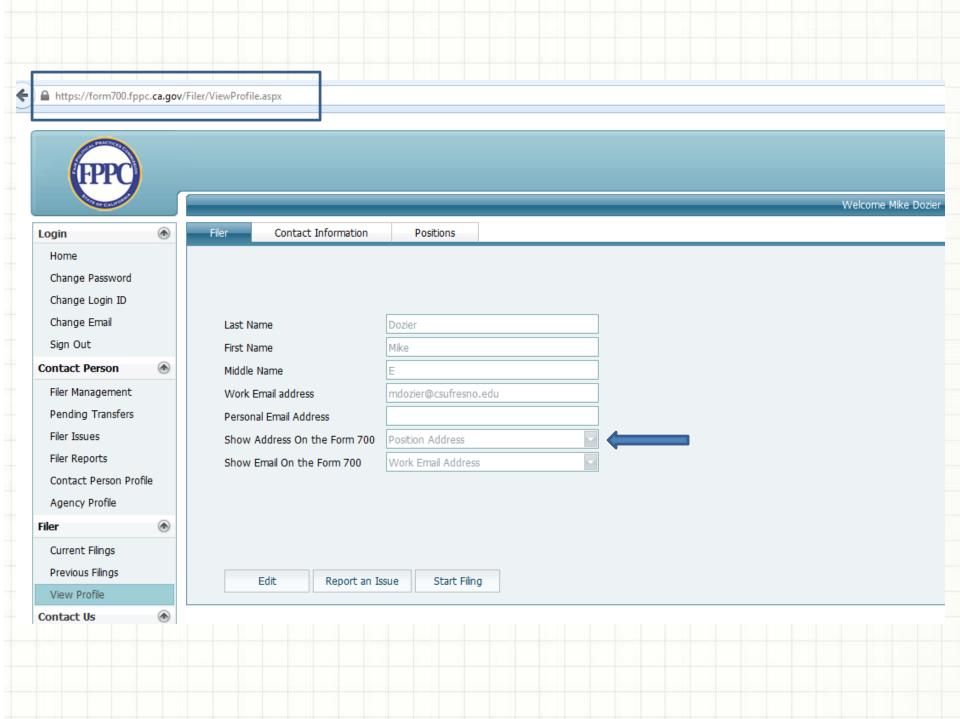

System Logon Link: <a href="https://form700.fppc.ca.gov/">https://form700.fppc.ca.gov/</a>